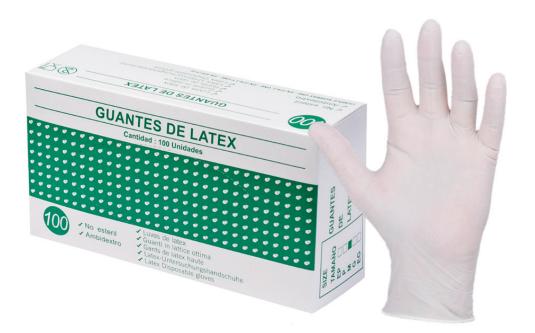

### POWDERED LATEX GLOVE

# 

- > Latex glove in cream color
- > Brand: Neutral
- > Inner: Powdered
- > PPE Category I
- > Ambidiextrous Disposable
- > Sizes S, M, and L

- > Surface: microtextured
- > Cuff:Rolled
- > Length: 240 mm (approx.)
- > Thickness: 0,10 ± 0,02 mm
- > AQL 1,5
- > Great softness and flexibility
- > Weight (±0,3g): Size S:4,6g / M:5,1g / L:5,6g