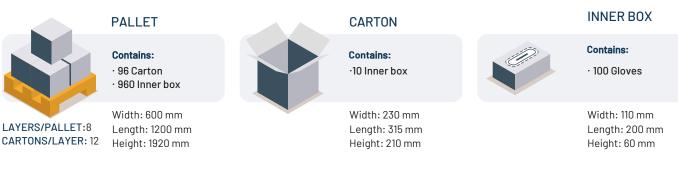

## 

| SIZE | REFERENCE | INNER BOX     | <b>OUTSIDE CARTON</b> |
|------|-----------|---------------|-----------------------|
| S    | G77       | 8437000551447 | 8436023890113         |
| Μ    | G78       | 8437000551799 | 8436023890120         |
| L    | G79       | 8436023890083 | 8436023890137         |